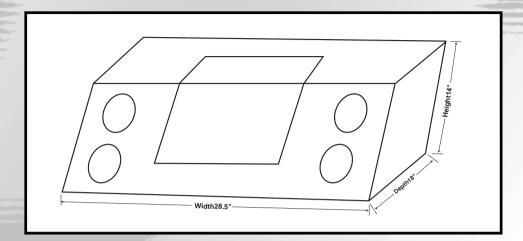

## LBF107

## LBF127

| FEATURESD            | LBF107        | LBF127          |
|----------------------|---------------|-----------------|
| Woofer Size          | 10"           | 12"             |
| Power Handling(Peak) | 1000W         | 1200W           |
| Frequency Response   | 32Hz-1k Hz    | 32Hz-1k Hz      |
| Woofer Used          | LWFX107       | LWFX127         |
| Ports                | 4             | 4               |
| Dimensions           | 14"x18"x28.5" | 15.2"x16"x31.3" |